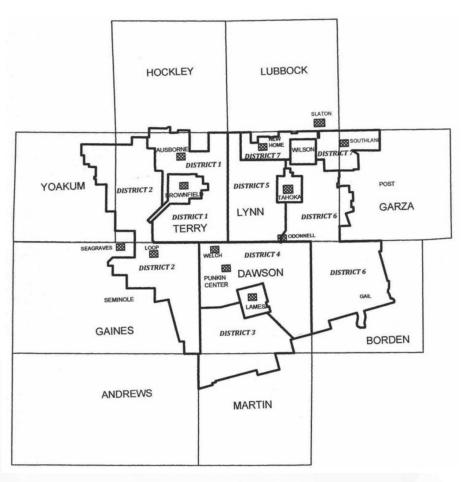

# **POKA LAMBRO SERVICING AREA**

| LEGEND:     |                   |                        | DISTRICT | TERM EXPIRES |
|-------------|-------------------|------------------------|----------|--------------|
|             | DISTRICT BOUNDARY | Randy Simpson          | 1        | 2023         |
|             | COUNTY LINE       | <b>Aaron Martin</b>    | 2        | 2025         |
| $\boxtimes$ | EAS TOWNS         | Kevin Pepper           | 3        | 2024         |
|             |                   | <b>Quinton Kearney</b> | 4        | 2023         |
|             |                   | <b>Wayne Barton</b>    | 5        | 2024         |
|             |                   | Randy Hensley          | 6        | 2025         |
|             |                   | Andy Maeker            | 7        | 2024         |